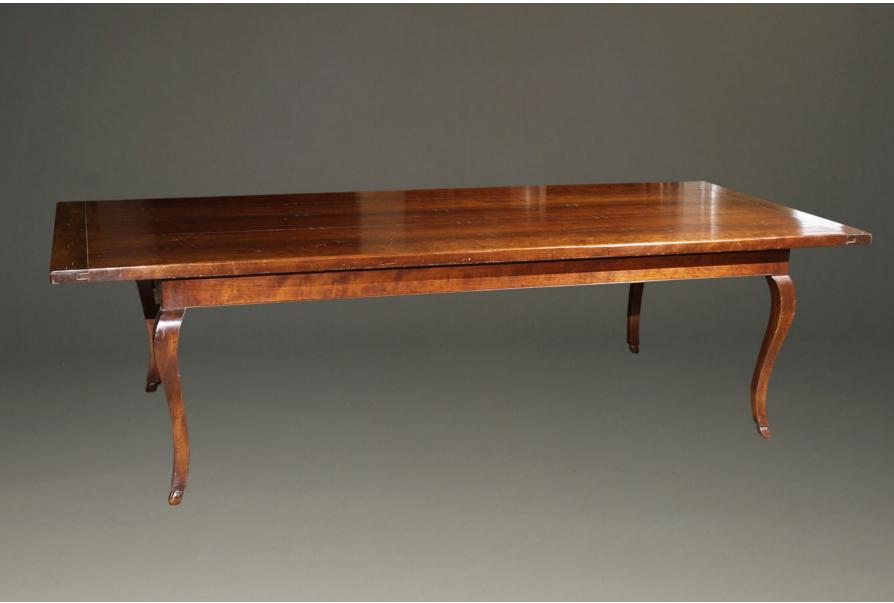

**Custom French cabriolet leg cherry farmhouse table.** 

Category Dining Room Tables.

> **Circa:** Custom

×

Inventory Number: A1974

**Dimensions:** 30 (h) x 47 (d) x 108 (w)

**Price :** \$7,450.00

Please Visit a Selection of Our Inventory Online www.beauchampantiques.com

Custom 18th century style French cherry farmhouse table with cabriolet legs

Custom 18th century style French cherry farmhouse table with cabriolet legs

Custom 18th century style French cherry farmhouse table with cabriolet legs

 $Custom \ 18 th \ century \ style \ French \ cherry \ farmhouse \ table \ with \ cabriolet \ legs$ 

 $Custom \ 18 th \ century \ style \ French \ cherry \ farmhouse \ table \ with \ cabriolet \ legs$