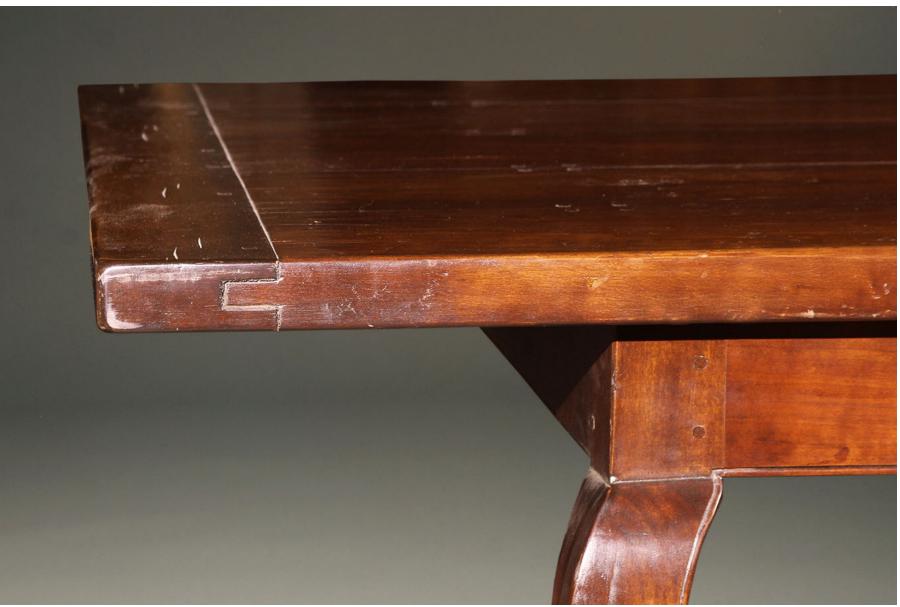

**Custom French cabriolet leg cherry farmhouse table.** 

Category Dining Room Tables.

> **Circa:** Custom

×

Inventory Number: A1974

**Dimensions:** 30 (h) x 47 (d) x 108 (w)

**Price :** \$7,450.00

Please Visit a Selection of Our Inventory Online www.beauchampantiques.com

Custom 18th century style French cherry farmhouse table with cabriolet legs

Custom 18th century style French cherry farmhouse table with cabriolet legs

Custom 18th century style French cherry farmhouse table with cabriolet legs

 $Custom \ 18 th \ century \ style \ French \ cherry \ farmhouse \ table \ with \ cabriolet \ legs$ 

 $Custom \ 18 th \ century \ style \ French \ cherry \ farmhouse \ table \ with \ cabriolet \ legs$