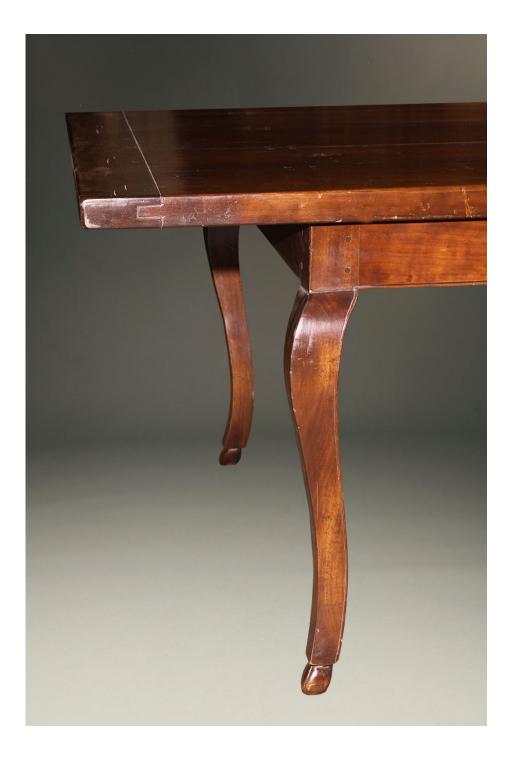

**Custom French cabriolet leg cherry farmhouse table.** 

Category Dining Room Tables.

> **Circa:** Custom

×

Inventory Number: A1974

**Dimensions:** 30 (h) x 47 (d) x 108 (w)

**Price :** \$7,450.00

Please Visit a Selection of Our Inventory Online www.beauchampantiques.com

Custom 18th century style French cherry farmhouse table with cabriolet legs

Custom 18th century style French cherry farmhouse table with cabriolet legs

Custom 18th century style French cherry farmhouse table with cabriolet legs

 $Custom \ 18 th \ century \ style \ French \ cherry \ farmhouse \ table \ with \ cabriolet \ legs$ 

 $Custom \ 18 th \ century \ style \ French \ cherry \ farmhouse \ table \ with \ cabriolet \ legs$