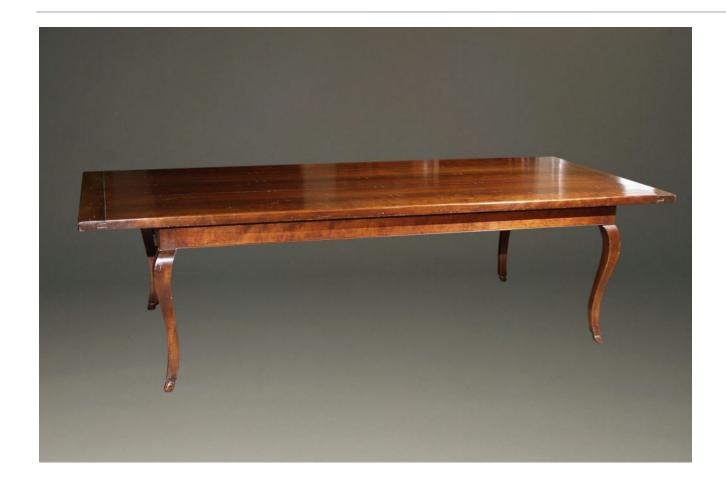

**Custom French cabriolet leg cherry farmhouse table.** 

Category Dining Room Tables.

> **Circa:** Custom

×

Inventory Number: A1974

**Dimensions:** 30 (h) x 47 (d) x 108 (w)

**Price :** \$7,450.00

Please Visit a Selection of Our Inventory Online www.beauchampantiques.com

Custom 18th century style French cherry farmhouse table with cabriolet legs

Custom 18th century style French cherry farmhouse table with cabriolet legs

Custom 18th century style French cherry farmhouse table with cabriolet legs

 $Custom \ 18 th \ century \ style \ French \ cherry \ farmhouse \ table \ with \ cabriolet \ legs$ 

 $Custom \ 18 th \ century \ style \ French \ cherry \ farmhouse \ table \ with \ cabriolet \ legs$