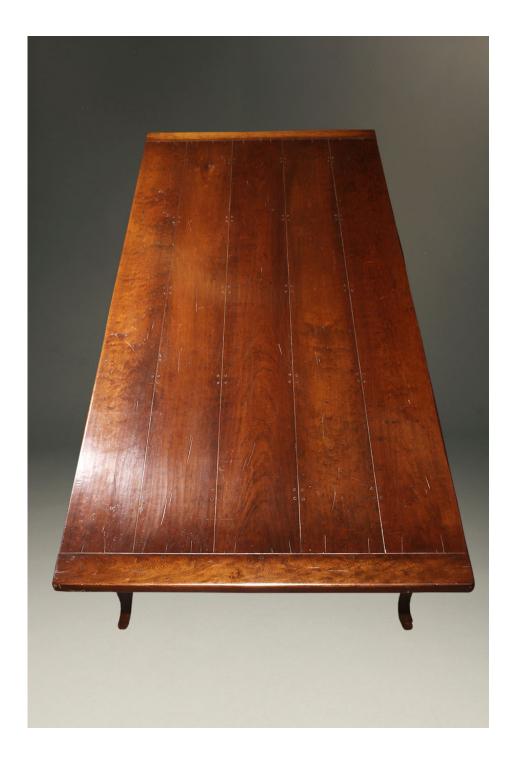

**Custom French cabriolet leg cherry farmhouse table.** 

Category Dining Room Tables.

> **Circa:** Custom

×

Inventory Number: A1974

**Dimensions:** 30 (h) x 47 (d) x 108 (w)

**Price :** \$7,450.00

Please Visit a Selection of Our Inventory Online www.beauchampantiques.com

Custom 18th century style French cherry farmhouse table with cabriolet legs

Custom 18th century style French cherry farmhouse table with cabriolet legs

Custom 18th century style French cherry farmhouse table with cabriolet legs

 $Custom \ 18 th \ century \ style \ French \ cherry \ farmhouse \ table \ with \ cabriolet \ legs$ 

 $Custom \ 18 th \ century \ style \ French \ cherry \ farmhouse \ table \ with \ cabriolet \ legs$