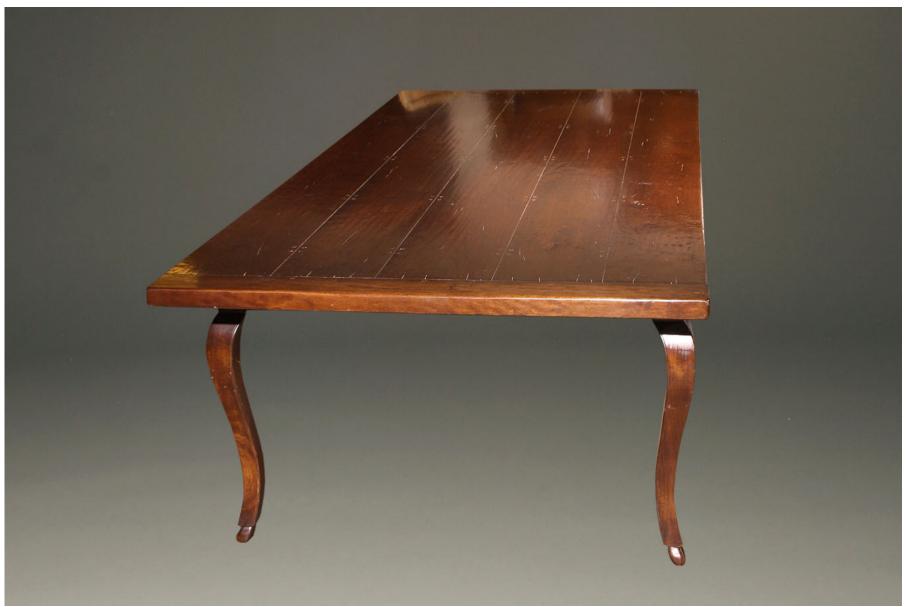

**Custom French cabriolet leg cherry farmhouse table.** 

Category Dining Room Tables.

> **Circa:** Custom

×

Inventory Number: A1974

**Dimensions:** 30 (h) x 47 (d) x 108 (w)

**Price :** \$7,450.00

Please Visit a Selection of Our Inventory Online www.beauchampantiques.com

Custom 18th century style French cherry farmhouse table with cabriolet legs

Custom 18th century style French cherry farmhouse table with cabriolet legs

Custom 18th century style French cherry farmhouse table with cabriolet legs

 $Custom \ 18 th \ century \ style \ French \ cherry \ farmhouse \ table \ with \ cabriolet \ legs$ 

 $Custom \ 18 th \ century \ style \ French \ cherry \ farmhouse \ table \ with \ cabriolet \ legs$