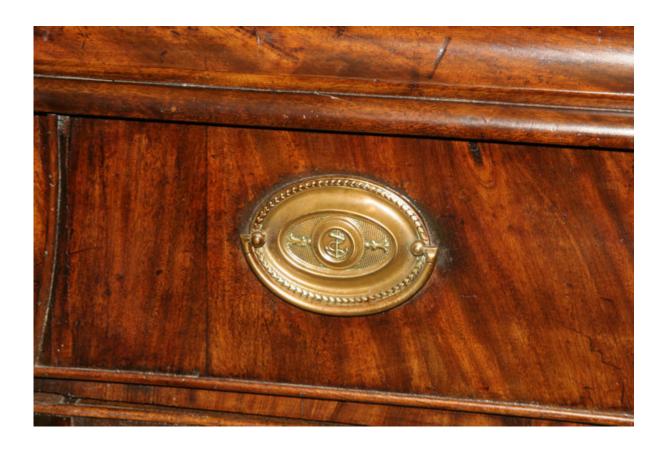

Price:

\$12,850.00

Please Visit a Selection of Our Inventory Online www.beauchampantiques.com

| 18th century Dutch Kabinet in Mahogany with Burl Veneer. Kabinets are a furniture piece particular to the Dutch, and always included blind upper doors that were used to store a mixture of china and linen. |  |
|--------------------------------------------------------------------------------------------------------------------------------------------------------------------------------------------------------------|--|
|                                                                                                                                                                                                              |  |
|                                                                                                                                                                                                              |  |
|                                                                                                                                                                                                              |  |
|                                                                                                                                                                                                              |  |
|                                                                                                                                                                                                              |  |
|                                                                                                                                                                                                              |  |
|                                                                                                                                                                                                              |  |
|                                                                                                                                                                                                              |  |
|                                                                                                                                                                                                              |  |
|                                                                                                                                                                                                              |  |
|                                                                                                                                                                                                              |  |
|                                                                                                                                                                                                              |  |
|                                                                                                                                                                                                              |  |
|                                                                                                                                                                                                              |  |
|                                                                                                                                                                                                              |  |
|                                                                                                                                                                                                              |  |