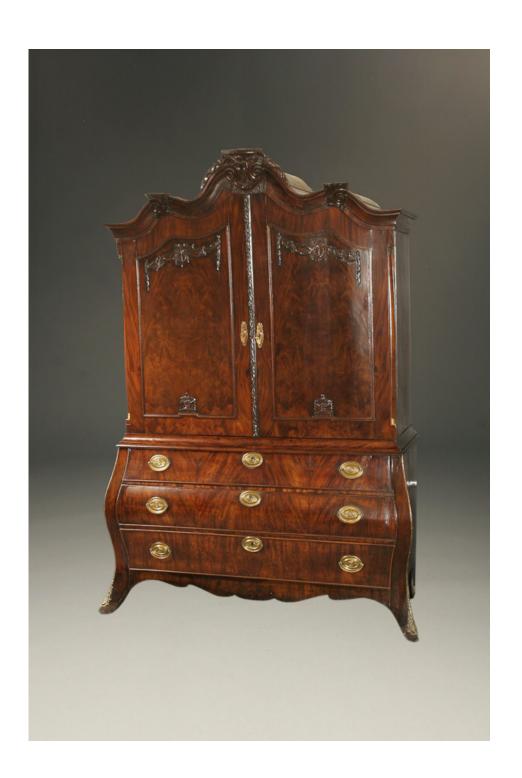

## Category

Furniture.

Circa:

1750-60

**Inventory Number:** 

A4660

**Dimensions:** 

90 (h) x 25 (d) x 62 (w)

Price:

\$12,850.00

Please Visit a Selection of Our Inventory Online www.beauchampantiques.com

| 18th century Dutch Kabinet in Mahogany with Burl Veneer. Kabinets are a furniture piece particular to the Dutch, and always included blind upper doors that were used to store a mixture of china and linen. |  |
|--------------------------------------------------------------------------------------------------------------------------------------------------------------------------------------------------------------|--|
|                                                                                                                                                                                                              |  |
|                                                                                                                                                                                                              |  |
|                                                                                                                                                                                                              |  |
|                                                                                                                                                                                                              |  |
|                                                                                                                                                                                                              |  |
|                                                                                                                                                                                                              |  |
|                                                                                                                                                                                                              |  |
|                                                                                                                                                                                                              |  |
|                                                                                                                                                                                                              |  |
|                                                                                                                                                                                                              |  |
|                                                                                                                                                                                                              |  |
|                                                                                                                                                                                                              |  |
|                                                                                                                                                                                                              |  |
|                                                                                                                                                                                                              |  |
|                                                                                                                                                                                                              |  |
|                                                                                                                                                                                                              |  |