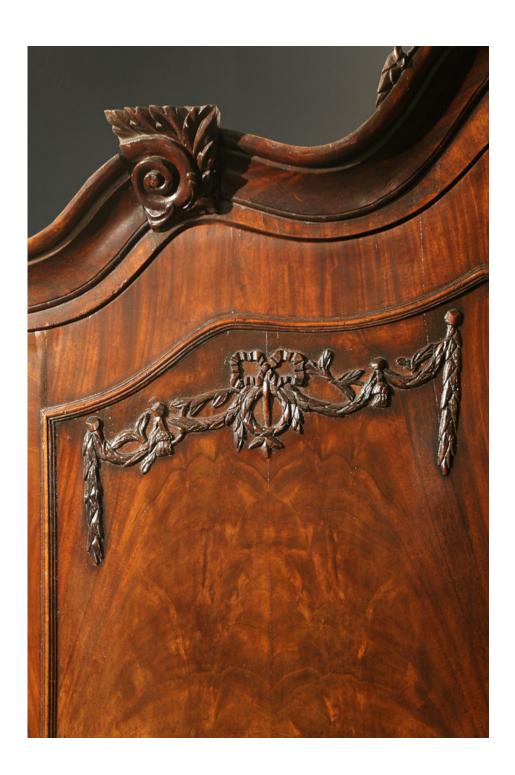

Price:

\$12,850.00

Please Visit a Selection of Our Inventory Online www.beauchampantiques.com

| 18th century Dutch Kabinet in Mahogany with Burl Veneer. Kabinets are a furniture piece particular to the Dutch, and always included blind upper doors that were used to store a mixture of china and linen. |  |
|--------------------------------------------------------------------------------------------------------------------------------------------------------------------------------------------------------------|--|
|                                                                                                                                                                                                              |  |
|                                                                                                                                                                                                              |  |
|                                                                                                                                                                                                              |  |
|                                                                                                                                                                                                              |  |
|                                                                                                                                                                                                              |  |
|                                                                                                                                                                                                              |  |
|                                                                                                                                                                                                              |  |
|                                                                                                                                                                                                              |  |
|                                                                                                                                                                                                              |  |
|                                                                                                                                                                                                              |  |
|                                                                                                                                                                                                              |  |
|                                                                                                                                                                                                              |  |
|                                                                                                                                                                                                              |  |
|                                                                                                                                                                                                              |  |
|                                                                                                                                                                                                              |  |
|                                                                                                                                                                                                              |  |