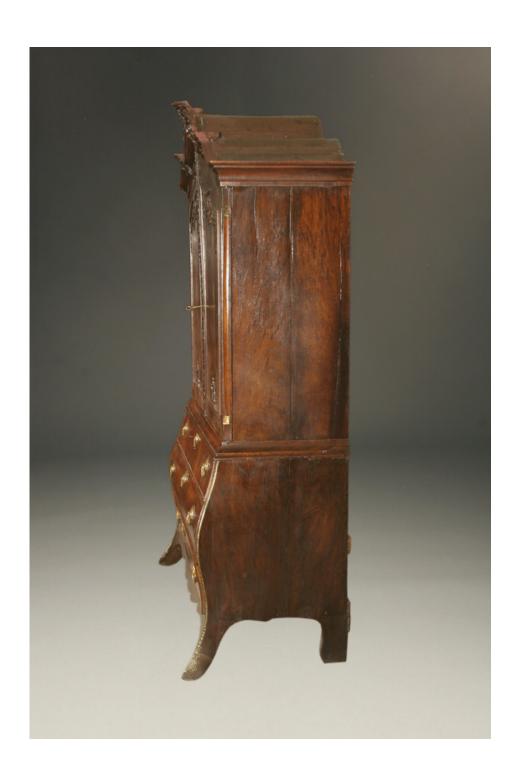

Price:

\$12,850.00

Please Visit a Selection of Our Inventory Online www.beauchampantiques.com

| 18th century Dutch Kabinet in Mahogany with Burl Veneer. Kabinets are a furniture piece particular to the Dutch, and always included blind upper doors that were used to store a mixture of china and linen. |  |
|--------------------------------------------------------------------------------------------------------------------------------------------------------------------------------------------------------------|--|
|                                                                                                                                                                                                              |  |
|                                                                                                                                                                                                              |  |
|                                                                                                                                                                                                              |  |
|                                                                                                                                                                                                              |  |
|                                                                                                                                                                                                              |  |
|                                                                                                                                                                                                              |  |
|                                                                                                                                                                                                              |  |
|                                                                                                                                                                                                              |  |
|                                                                                                                                                                                                              |  |
|                                                                                                                                                                                                              |  |
|                                                                                                                                                                                                              |  |
|                                                                                                                                                                                                              |  |
|                                                                                                                                                                                                              |  |
|                                                                                                                                                                                                              |  |
|                                                                                                                                                                                                              |  |
|                                                                                                                                                                                                              |  |