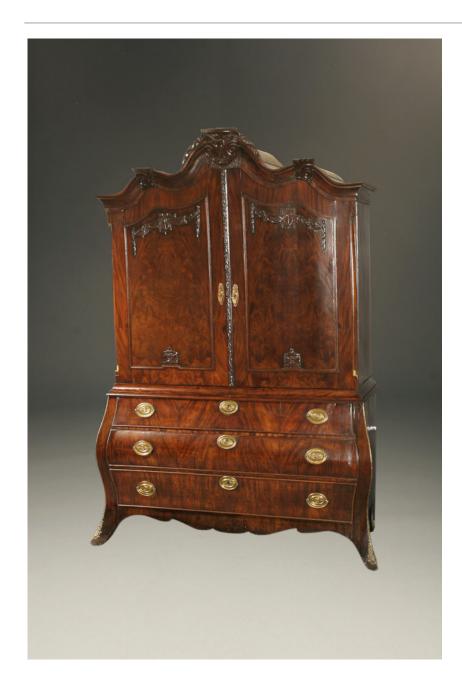

## Category

Furniture.

Circa:

1750-60

**Inventory Number:** 

A4660

**Dimensions:** 

90 (h) x 25 (d) x 62 (w)

Price:

\$12,850.00

Please Visit a Selection of Our Inventory Online www.beauchampantiques.com

| 18th century Dutch Kabinet in Mahogany with Burl Veneer. Kabinets are a furniture piece particular to the Dutch, and always included blind upper doors that were used to store a mixture of china and linen. |  |
|--------------------------------------------------------------------------------------------------------------------------------------------------------------------------------------------------------------|--|
|                                                                                                                                                                                                              |  |
|                                                                                                                                                                                                              |  |
|                                                                                                                                                                                                              |  |
|                                                                                                                                                                                                              |  |
|                                                                                                                                                                                                              |  |
|                                                                                                                                                                                                              |  |
|                                                                                                                                                                                                              |  |
|                                                                                                                                                                                                              |  |
|                                                                                                                                                                                                              |  |
|                                                                                                                                                                                                              |  |
|                                                                                                                                                                                                              |  |
|                                                                                                                                                                                                              |  |
|                                                                                                                                                                                                              |  |
|                                                                                                                                                                                                              |  |
|                                                                                                                                                                                                              |  |
|                                                                                                                                                                                                              |  |