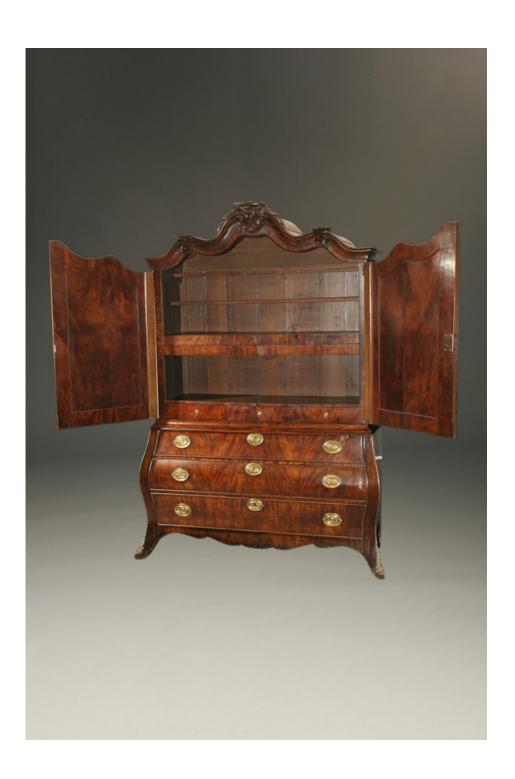

Price:

\$12,850.00

Please Visit a Selection of Our Inventory Online www.beauchampantiques.com

| 18th century Dutch Kabinet in Mahogany with Burl Veneer. Kabinets are a furniture piece particular to the Dutch, and always included blind upper doors that were used to store a mixture of china and linen. |  |
|--------------------------------------------------------------------------------------------------------------------------------------------------------------------------------------------------------------|--|
|                                                                                                                                                                                                              |  |
|                                                                                                                                                                                                              |  |
|                                                                                                                                                                                                              |  |
|                                                                                                                                                                                                              |  |
|                                                                                                                                                                                                              |  |
|                                                                                                                                                                                                              |  |
|                                                                                                                                                                                                              |  |
|                                                                                                                                                                                                              |  |
|                                                                                                                                                                                                              |  |
|                                                                                                                                                                                                              |  |
|                                                                                                                                                                                                              |  |
|                                                                                                                                                                                                              |  |
|                                                                                                                                                                                                              |  |
|                                                                                                                                                                                                              |  |
|                                                                                                                                                                                                              |  |
|                                                                                                                                                                                                              |  |